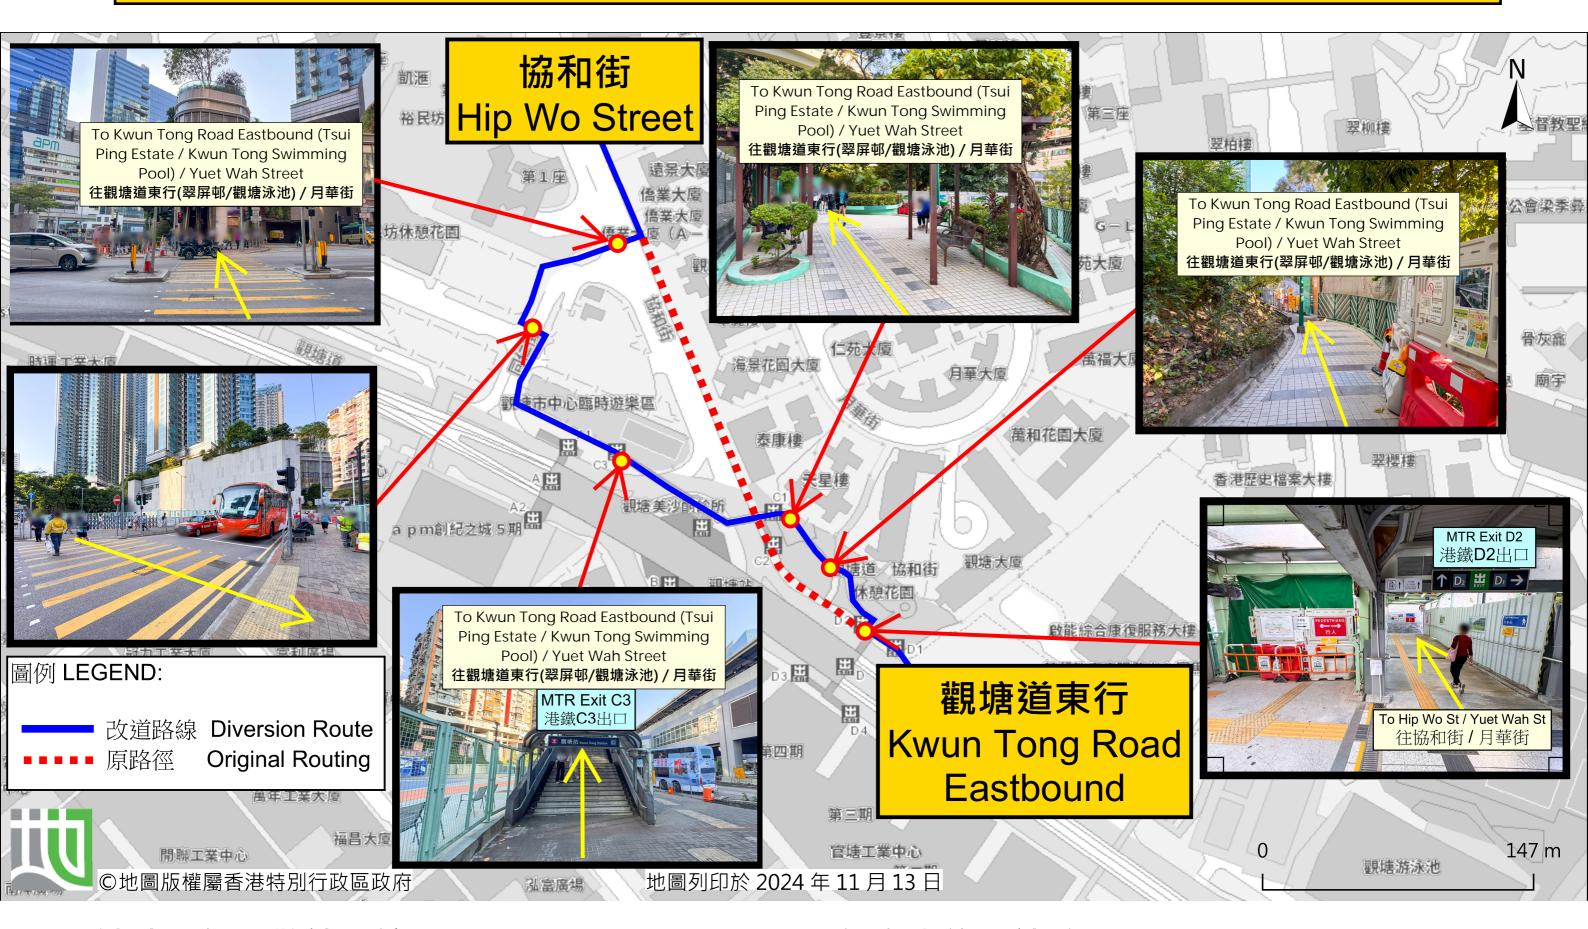

### Traffic Lane Arrangement

The following road sections will be temporarily closed to all vehicular traffic:

- The slow lane of Hip Wo Street southbound from its junction with Kwun Tong Road to a point about 110 metres north of the same junction; and
- The slow lane of Kwun Tong Road eastbound from its junction with Hip Wo Street to a point about 120 metres east of the same junction.

# **Footway Arrangement**

The following footway will be temporarily closed to all pedestrians:

- A section of the footway of about 110 metres near Kwun Tong Road / Hip Wo Street Rest Garden on Hip Wo Street; and
- A section of the footway of about 120 metres near Kwun Tong Road/ Hip Wo Street Rest Garden on Kwun Tong Road.

#### **Pedestrian Diversion**

 Affected pedestrian will be diverted via Tung Yan Street, the elevated walkway connecting Exit C of MTR Kwun Tong Station, Kwun Tong Road/ Hip Wo Street Rest Garden and the elevated walkway connecting Exit D of MTR Kwun Tong Station.